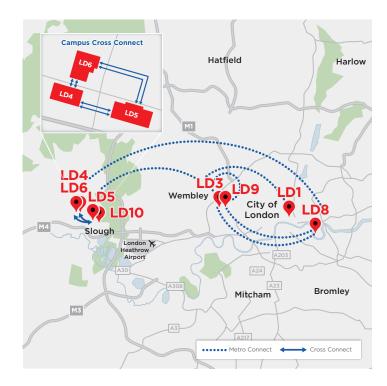

## **LONDON IBX® BENEFITS**

- Access to U.K. media hubs in Soho and Manchester
- Home to the country's top five web portals and top five social networks
- Data center sites strategically located around central London for disaster recovery and business continuity
- LD4 and LD5 data centers are strategically located in the heart of Europe's largest financial market
- Scalable technical space, leading operational resiliency and world-class security
- More than 100 dedicated business continuity trading room positions
- Home to Europe's largest multi-lateral trading facility, BATS Chi-X
- London Slough data centers connected by two diverse routes of dark fiber